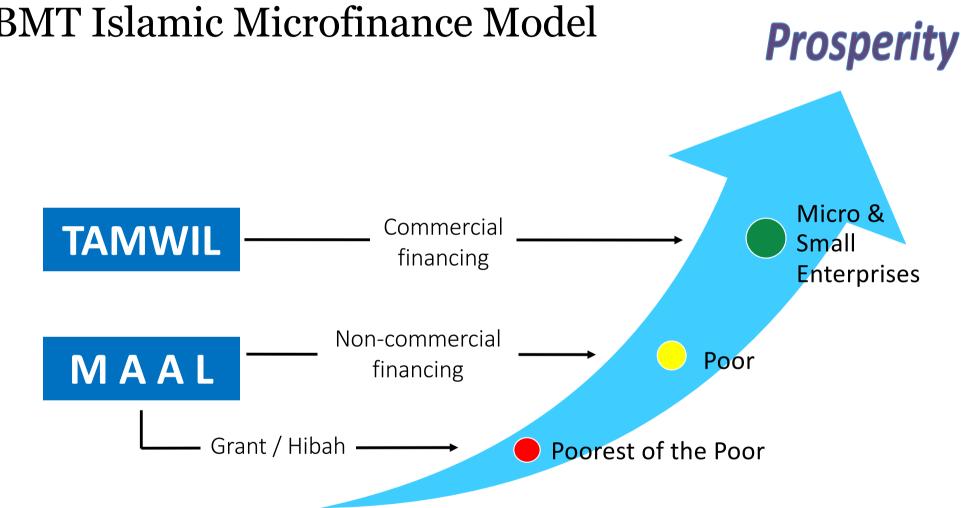

#### **BMT Islamic Microfinance Model**

#### Supporting micro business : capacity building

BMT today

After a long journey of more than 25 years...

Considering...

Not all poor people are able and willing to be entrepreneurs, and the society needs more than just financing....