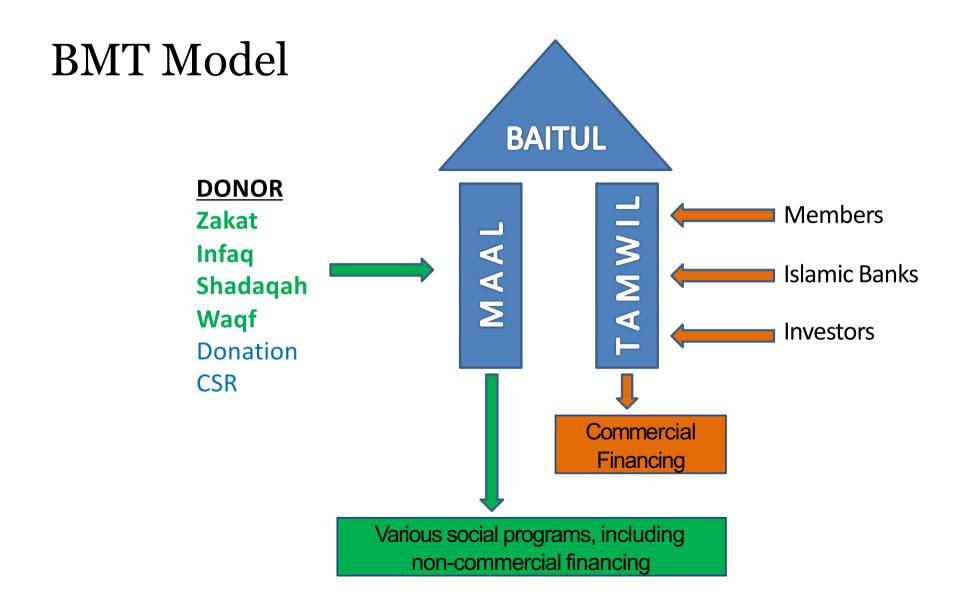

# BMT Baitul Maal Tamwil (House) (Social) (Business)

## **Baitul Maal wat Tamwil** House of Social and Business

#### **BMT Islamic Microfinance Model**