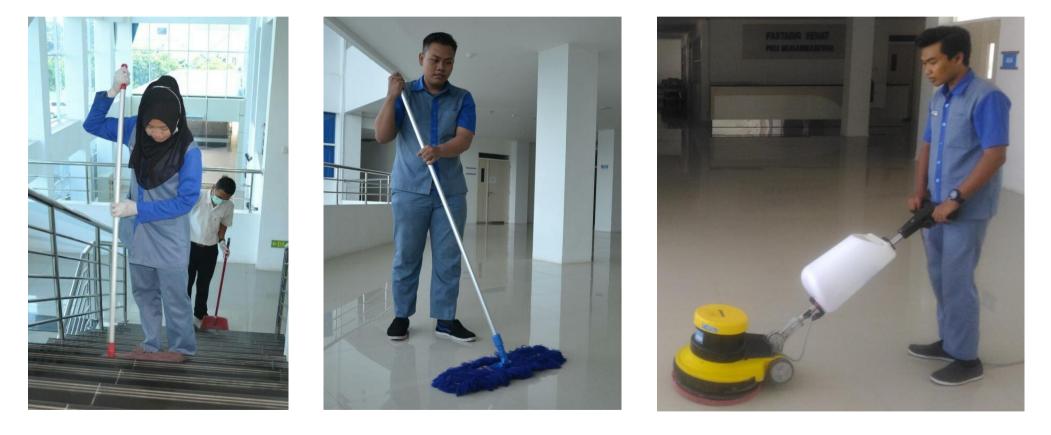

## Professional cleaning service : jobs for the poor and fulfilling the need of a developing village.

Professional garbage collection : jobs for the poor and solving garbage problems.