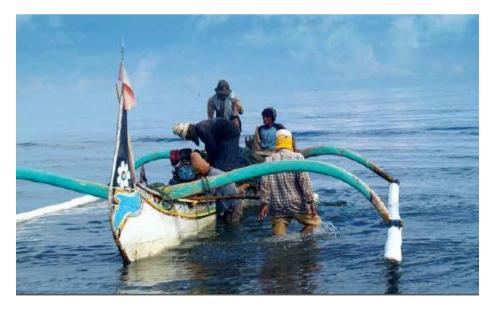

### For the poor

- Provide capital / financing
- Give them business to run
- Help them in getting jobs / indirectly creating jobs
- Directly creating jobs

### For general public

• Fulfill various needs of the society

Jobs for the ladies in the village so they do not have to leave their families to be immigrant workers.