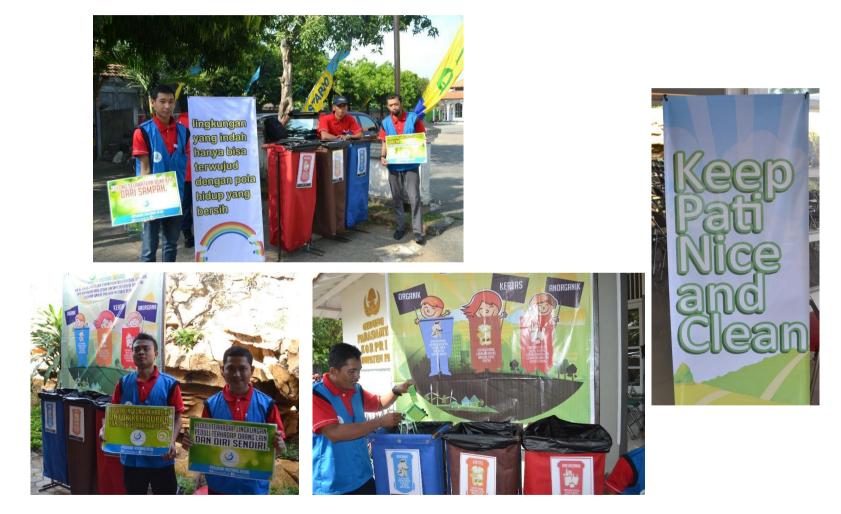

BMT today

After a long journey of more than 25 years...















Considering...

Not all poor people are able and willing to be entrepreneurs, and the society needs more than just financing....

## What BMT can do

### For the poor

- Provide capital / financing
- Give them business to run
- Help them in getting jobs / indirectly creating jobs
- Directly creating jobs

### For general public

• Fulfill various needs of the society



Jobs for the ladies in the village so they do not have to leave their families to be immigrant workers.

## Professional cleaning service : jobs for the poor and fulfilling the need of a developing village.



Professional garbage collection : jobs for the poor and solving garbage problems.



#### Environmental campaigns for a better place to live



## Helping disable people to have a business OR a job : giving them choices











"Give them business, not money", so a poor family can have a sustainable and reliable source of income.

#### Connecting villagers to international world











## High quality & affordable hospital in a small town







BMT is the vehicle for the society to work together to improve prosperity.

BMT is about the creation of synergy between social and business movements, which is based on **SELF-RELIANCE** of the society.





We are not just helping the poor to survive, but we are trying to help them to stop being poor.





### Komite Nasional Keuangan Syariah