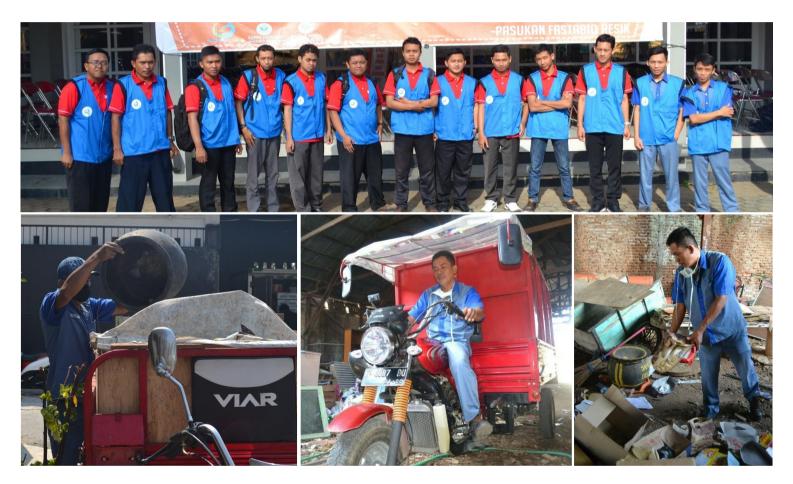

## Professional cleaning service : jobs for the poor and fulfilling the need of a developing village.

Professional garbage collection : jobs for the poor and solving garbage problems.