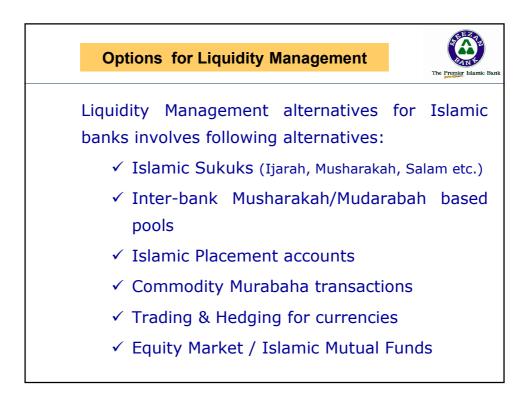

| Illustratio                                            | on            |                | The I |
|--------------------------------------------------------|---------------|----------------|-------|
|                                                        |               |                | The   |
| F.I. Pool size : 200 Mn                                |               |                |       |
| Tenor : 28 days                                        |               |                |       |
| Expected Return on Asset fr                            | rom the Po    | ol: 10 % p     | .a.   |
|                                                        |               |                |       |
| Profit Ratios:                                         |