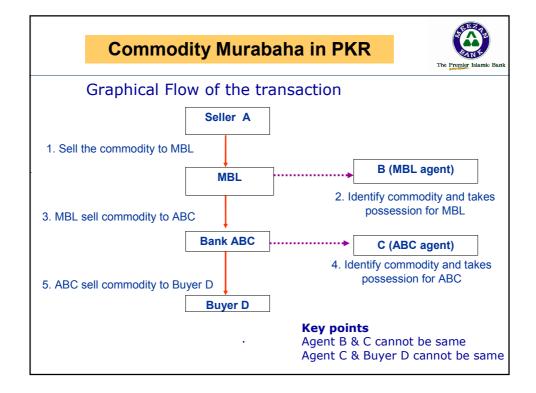

ed a profit sharing rati                                                                    | o of 40.00% corresponding to abovementic    | oned expected profit rate. |  |
| Confirmation | Please confirm the arrangement.                                                                             |                                             |                            |  |
| Format       | Thanking you.<br>Yours faithfully,                                                                          |                                             |                            |  |
|              | Authorized Signatory                                                                                        | Author                                      | ized Signatory             |  |