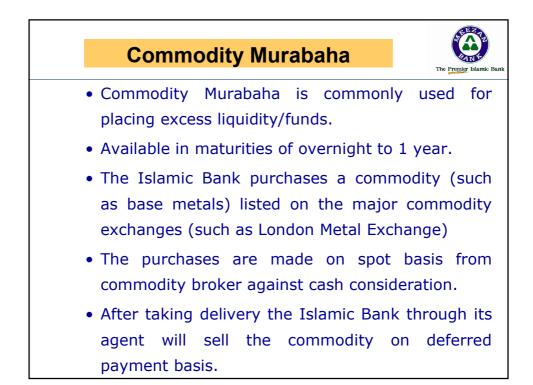

assigned a profit sharing rati                                                                    | o of 40.00% corresponding to abovementic    | oned expected profit rate. |  |
| Confirmation | Please confirm the arrangement.                                                                             |                                             |                            |  |
| Format       | Thanking you.<br>Yours faithfully,                                                                          |                                             |                            |  |
|              | Authorized Signatory                                                                                        | Author                                      | ized Signatory             |  |