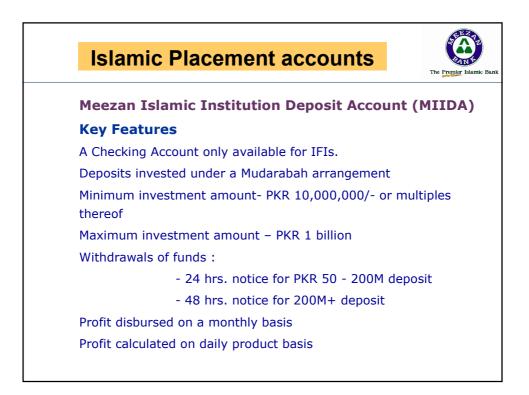

een assigned a profit sharing rati                                                                    | o of 40.00% corresponding to abovementic    | oned expected profit rate. |  |
| Confirmation | Please confirm the arrangement.                                                                             |                                             |                            |  |
| Format       | Thanking you.<br>Yours faithfully,                                                                          |                                             |                            |  |
|              | Authorized Signatory                                                                                        | Author                                      | ized Signatory             |  |