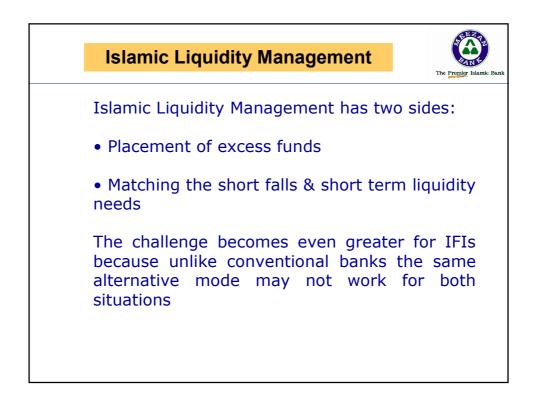

| Illustratio                                            | on            |                | The I |
|--------------------------------------------------------|---------------|----------------|-------|
|                                                        |               |                | The   |
| F.I. Pool size : 200 Mn                                |               |                |       |
| Tenor : 28 days                                        |               |                |       |
| Expected Return on Asset fr                            | rom the Po    | ol: 10 % p     | .a.   |
|                                                        |               |                |       |
| Profit Ratios:                                         |