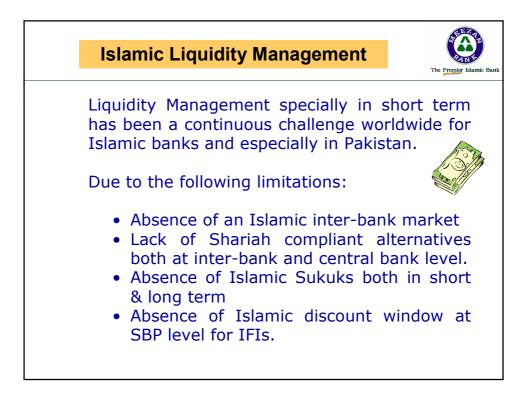

| Illustratio                                            | on            |                | The I |
|--------------------------------------------------------|---------------|----------------|-------|
|                                                        |               |                | The   |
| F.I. Pool size : 200 Mn                                |               |                |       |
| Tenor : 28 days                                        |               |                |       |
| Expected Return on Asset fr                            | rom the Po    | ol: 10 % p     | .a.   |
|                                                        |               |                |       |
| Profit Ratios:                                         |