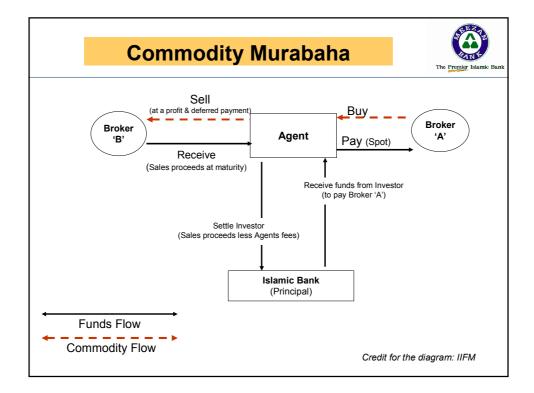

| Illustratio                                            | on            |                | The I |
|--------------------------------------------------------|---------------|----------------|-------|
|                                                        |               |                | The   |
| F.I. Pool size : 200 Mn                                |               |                |       |
| Tenor : 28 days                                        |               |                |       |
| Expected Return on Asset fr                            | rom the Po    | ol: 10 % p     | .a.   |
|                                                        |               |                |       |
| Profit Ratios:                                         |               |                |       |
| Pool # 0023                                            | Investment    | Profit Ratio   |       |
| ABC Bank (sleeping partner)                            | 100Mn         | 40%            |       |
| MBL (working partner)                                  | 100 Mn        | 60%            |       |
| Total                                                  | 200Mn         |                |       |
| Profit Distribution (at Maturity                       | – after 30 da | ays)           |       |
|                                                        | K             |                |       |
| Income of the Pool: 1,534                              |               | 00/            |       |
| Income of the Pool:1,534 IABC Bank share(1,534K x 40%) | = 614 K or    | <b>8%</b> p.a. |       |