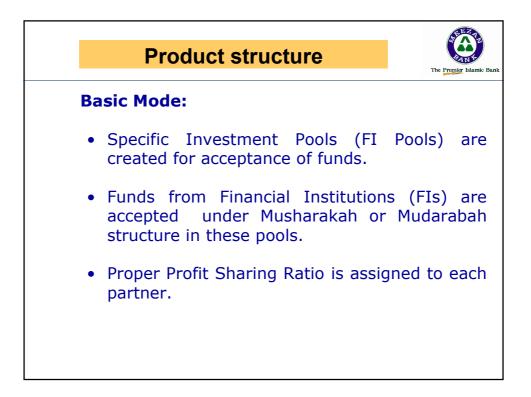

| Illustratio                                            | on            |                | The I |
|--------------------------------------------------------|---------------|----------------|-------|
|                                                        |               |                | The   |
| F.I. Pool size : 200 Mn                                |               |                |       |
| Tenor : 28 days                                        |               |                |       |
| Expected Return on Asset fr                            | rom the Po    | ol: 10 % p     | .a.   |
|                                                        |               |                |       |
| Profit Ratios:                                         |               |