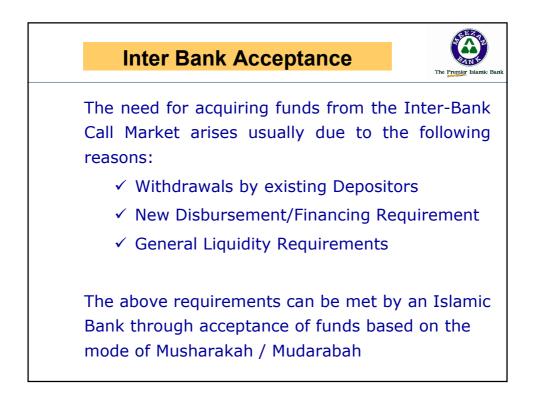

| Illustratio                                            | on            |                | The I |
|--------------------------------------------------------|---------------|----------------|-------|
|                                                        |               |                | The   |
| F.I. Pool size : 200 Mn                                |               |                |       |
| Tenor : 28 days                                        |               |                |       |
| Expected Return on Asset fr                            | rom the Po    | ol: 10 % p     | .a.   |
|                                                        |               |                |       |
| Profit Ratios:                                         |