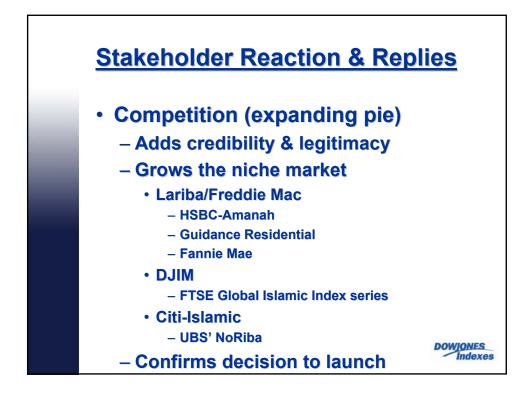

## Growing & Diversifying The Niche Market

- Islamic Banks
  - Country/Regional
  - Murahaba (80-85%)
- Muslim Country Bank Branches in the west
  - Affinity with conventional products

DOWJONES

- Community based initiatives
- Deep pocketed Muslims in west
- <u>Western Institutions</u>