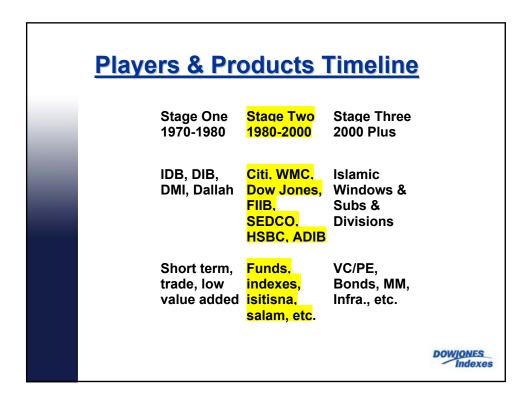

| Stages in Islamic Finance |                                                           |                                                      |                                                   |                                                  |                                                |
|---------------------------|-----------------------------------------------------------|------------------------------------------------------|---------------------------------------------------|--------------------------------------------------|------------------------------------------------|
|                           | Stage<br>One                                              | <mark>Stage</mark><br>Two                            | Stage<br>Three                                    | Stage<br>Four                                    | Stage<br>Five                                  |
|                           | Concept                                                   | <mark>HNR &amp;</mark><br>Retail                     | IFI                                               | Reach &<br>Breadth                               | Goal                                           |
|                           | Russia,<br>Singa.<br>S.Africa,<br>Hong<br>Kong<br>Nigeria | Oman,<br>Algeria,<br><mark>US</mark> , UK,<br>Canada | Brunei,<br>Turkey,<br>Pakistan<br>Qatar,<br>Indo. | Bahrain,<br>Malaysia<br>Saudi,<br>Kuwait,<br>UAE | Reg.,<br>Shari'ah<br>Central<br>banks,<br>etc. |