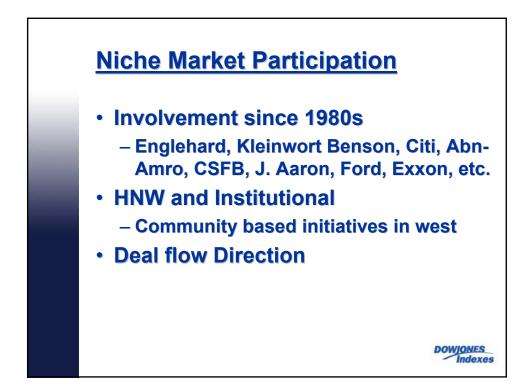

## Growing & Diversifying The Niche Market

- Islamic Banks
  - Country/Regional
  - Murahaba (80-85%)
- Muslim Country Bank Branches in the west
  - Affinity with conventional products

DOWJONES

- Community based initiatives
- Deep pocketed Muslims in west
- <u>Western Institutions</u>