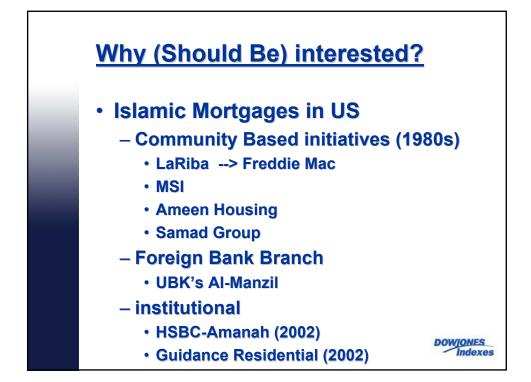

## Growing & Diversifying The Niche Market

- Islamic Banks
  - Country/Regional
  - Murahaba (80-85%)
- Muslim Country Bank Branches in the west
  - Affinity with conventional products

DOWJONES

- Community based initiatives
- Deep pocketed Muslims in west
- <u>Western Institutions</u>