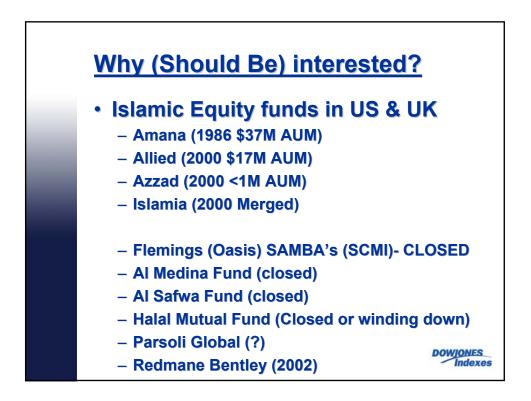

## Growing & Diversifying The Niche Market

- Islamic Banks
  - Country/Regional
  - Murahaba (80-85%)
- Muslim Country Bank Branches in the west
  - Affinity with conventional products

DOWJONES

- Community based initiatives
- Deep pocketed Muslims in west
- <u>Western Institutions</u>