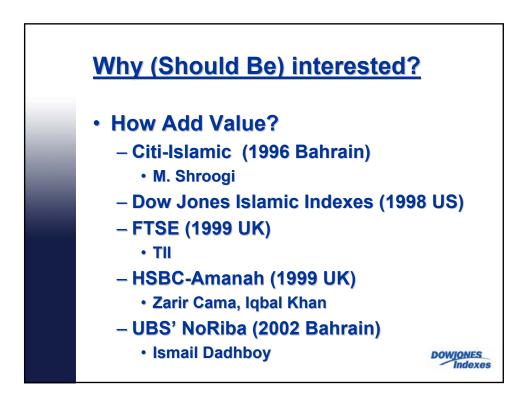

## Growing & Diversifying The Niche Market

- Islamic Banks
  - Country/Regional
  - Murahaba (80-85%)
- Muslim Country Bank Branches in the west
  - Affinity with conventional products

DOWJONES

- Community based initiatives
- Deep pocketed Muslims in west
- <u>Western Institutions</u>