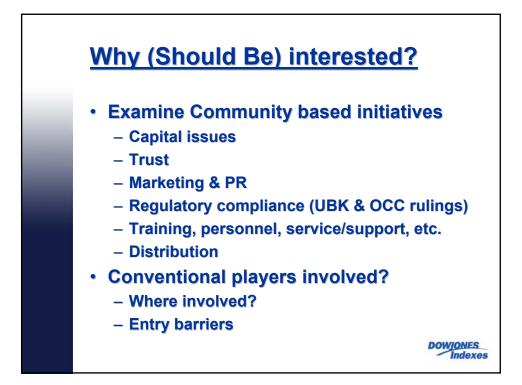

## Growing & Diversifying The Niche Market

- Islamic Banks
  - Country/Regional
  - Murahaba (80-85%)
- Muslim Country Bank Branches in the west
  - Affinity with conventional products

DOWJONES

- Community based initiatives
- Deep pocketed Muslims in west
- <u>Western Institutions</u>